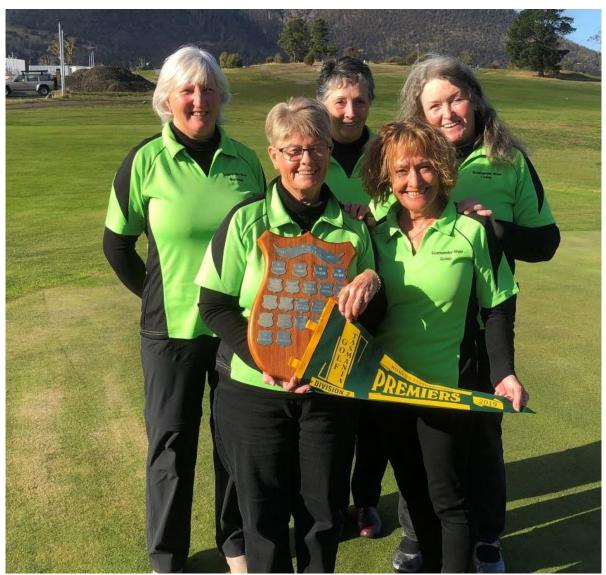

### Scamander River Golf Club Div 2

Scamander Ríver Golf Club: Women's Dívision 2 - 2019 State Pennant Premiers (L - R) Maryanne Ennis, Margaret Thompson - Captain), Bobby Harwood, Gonny Creemers, Lesley Kellaway