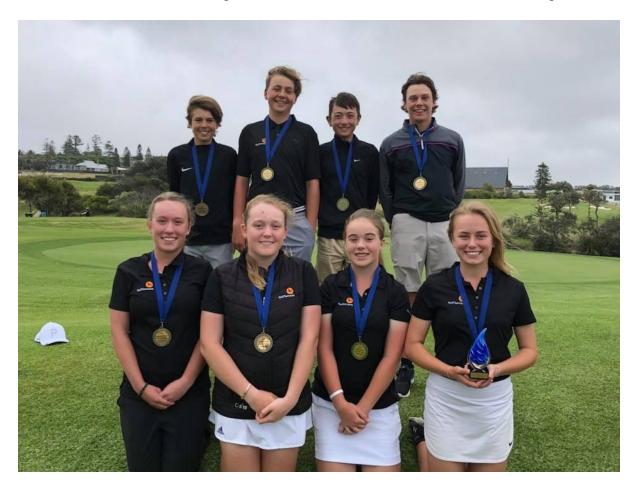

### 2018 Jack Newton Junior Golf Foundation under 15 National Champions

Boys ( $\mathcal{L}$  -  $\mathcal{R}$ ) Hunter Gillard (Royal Hobart), Isaac Roberts (Ríversíde), Oscar Small (Mowbray), Dylan Backhouse (Tasmanía).

Gírls (L - R) Tailah Mowet (Ulverstone), Jorjah Bailey (Mowbray), Ella Murray-Williams (Tam O'Shanter), Mackenzie Wilson (Tasmania).