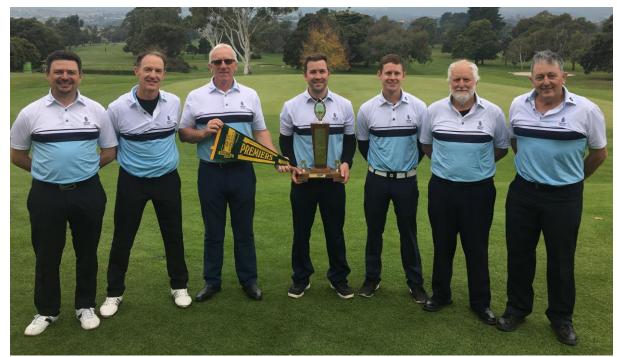

(L-R) LAUNCESTON GOLF CLUB - MEN DIVISION 3 STATE PENNANT PREMIERS

(L-R) Greg Sawford, Nigel Donachie, Tony Wilks, Michael French (Captain),

Jordan Booth, David Hamilton and Derek Lynch

2019 Golf Tasmanía qualifies 15 and under National Junior Championship, Sydney NSW