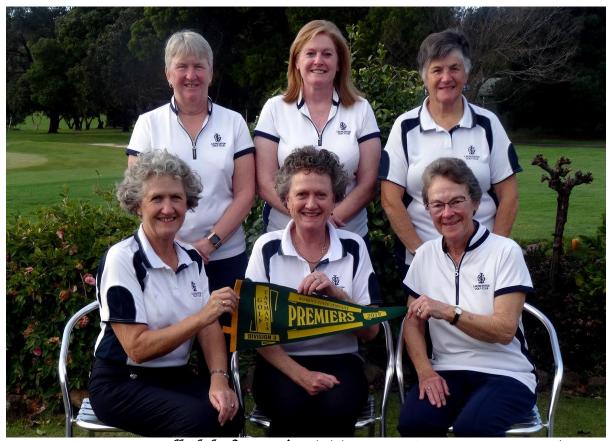

### Launceston Golf Club Dív 3

Launceston Golf Club - Women's Division 3 2019 State Pennant Premiers

Back Row: Di Cook, Annette Hibbs, Helen Seadon

Front Row: Joscelyn Hewitt, Christane Arnott (Captain), Toni Robson