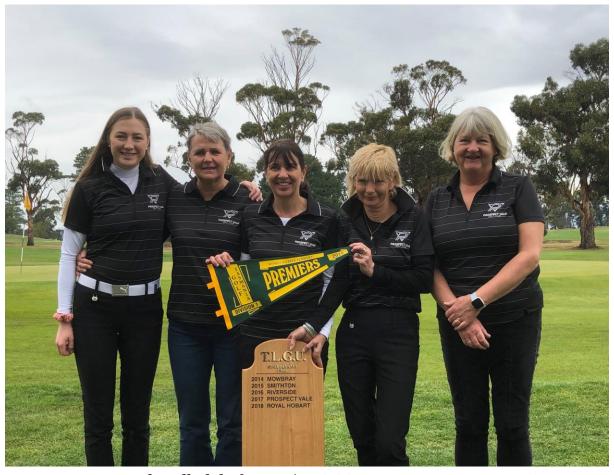

### Prospect Vale Golf Club Dív 1

Prospect vale Golf Club - Women's Division 1 State Pennant Premiers
(L - R) Lily Caelli - (Captain), Marie Myrander, Julie Berne, Deidre Panton, Lindsay French