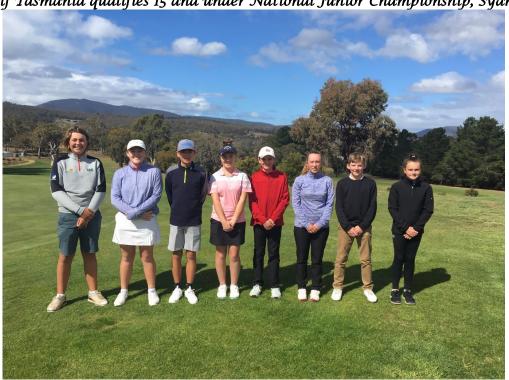

(L-R) LAUNCESTON GOLF CLUB - MEN DIVISION 3 STATE PENNANT PREMIERS

(L-R) Greg Sawford, Nigel Donachie, Tony Wilks, Michael French (Captain),

Jordan Booth, David Hamilton and Derek Lynch

2019 Golf Tasmanía qualifies 15 and under National Junior Championship, Sydney NSW

L-R: Isaac Roberts, Jorjah Bailey, Oskar Small, Ella Murray-Williams, Matthew Duffey, Tailah Mowett, Jordan Stirling and Mackenzie Thomas